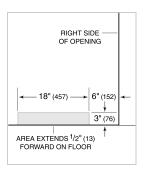

### **DIMENSIONS**

### STANDARD INSTALLATION

NOTE:  $3^{1}/2^{n}$  (89) finished returns will be visible and should be finished to match cabinetry Shaded line represents profile of unit.

NOTE: Dimensions in parenthesis are in millimeters unless otherwise specified