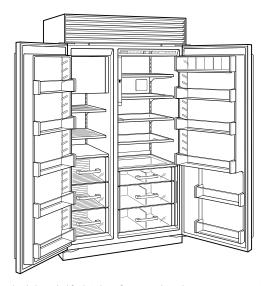

### **INTERIOR VIEW**

This illustration is intended for interior reference only and may not represent the exterior of the model being specified.

### REFRIGERATOR

- · Internal ice and water dispenser
- 4 Adjustable glass shelves
- 1 High-humidity drawer with divider
- · 2 Storage drawers with divider
- · 3 Adjustable door shelves
- · 2 Stationary door shelves
- Adjustable dairy compartment
- · Air purification system

#### **FREEZER**

- · Automatic ice maker
- · 3 Adjustable wire shelves
- · 3 Storage drawers
- 5 Adjustable door shelves
- · Water filtration system