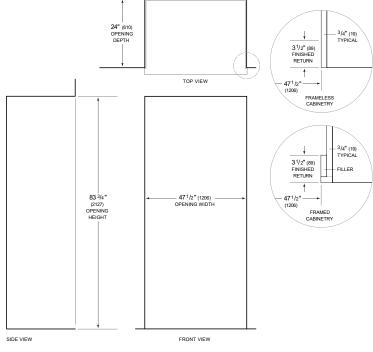

### STANDARD INSTALLATION

NOTE:  $3^{1}/2^{n}$  (89) finished returns will be visible and should be finished to match cabinetry Shaded line represents profile of unit.