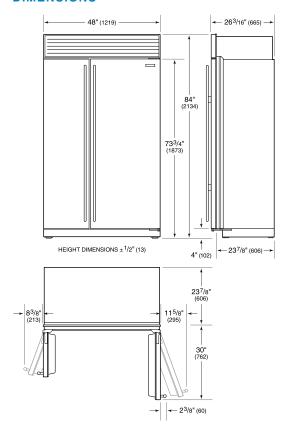

NOTE: Dimensions in parenthesis are in millimeters unless otherwise specified

### **DIMENSIONS**