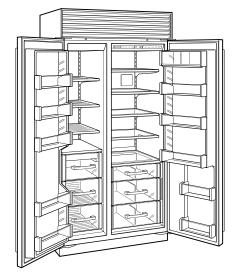

### **INTERIOR VIEW**

This illustration is intended for interior reference only and may not represent the exterior of the model being specified.

## REFRIGERATOR

- 4 Adjustable glass shelves
- 1 High-humidity drawer with divider
- 2 Storage drawers with divider
- 3 Adjustable door shelves
- · 2 Stationary door shelves
- · Adjustable dairy compartment
- · Air purification system

# **FREEZER**

- · Automatic ice maker
- 2 Adjustable wire shelves
- 3 Storage drawers
- 5 Adjustable door shelves
- Water filtration system