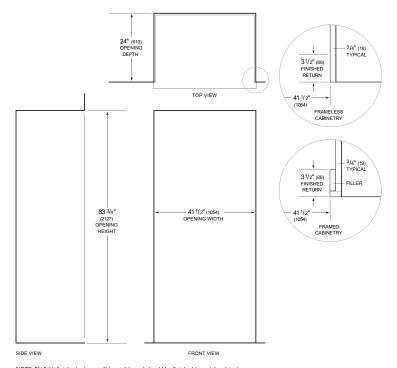

# STANDARD INSTALLATION

NOTE:  $3^1/2^*$  (89) finished returns will be visible and should be finished to match cabinetry Shaded line represents profile of unit.