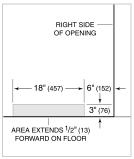

#### **DIMENSIONS**

# STANDARD INSTALLATION

NOTE:  $3^1/2^*$  (89) finished returns will be visible and should be finished to match cabinetry Shaded line represents profile of unit.