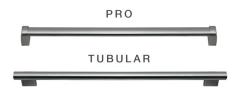

ICBBI-42S/S



## **FEATURES**

#### **ACCESSORIES**

Air Purification Cartridge

Egg Container

Accessories are available through an authorized dealer. For local dealer information, visit <u>subzero-wolf.com/locator</u>.



#### **HANDLE OPTIONS**



### **PRODUCT DETAILS**

## REFRIGERATOR

- 4 Adjustable glass shelves
- 1 High-humidity drawer with divider
- 2 Storage drawers with divider
- 3 Adjustable door shelves
- · 2 Stationary door shelves
- · Adjustable dairy compartment
- · Air purification system

# **FREEZER**

- · Automatic ice maker
- 2 Adjustable wire shelves
- 3 Storage drawers
- 5 Adjustable door shelves
- Water filtration system



#### **PRODUCT SPECIFICATIONS**

| Model                 | ICBBI-42S/S                                                   |
|-----------------------|---------------------------------------------------------------|
| Dimensions            | 1067mmW x 2134mmH x 610mmD                                    |
| Refrigerator Capacity | 433 L                                                         |