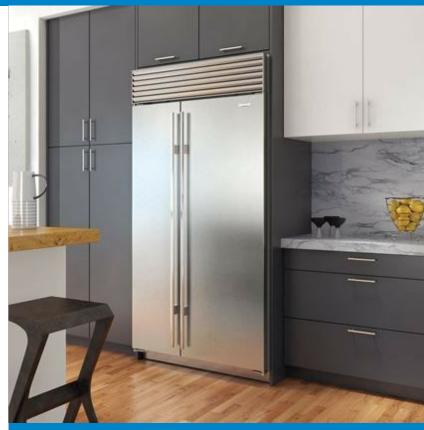

### **PRODUCT DETAILS**

## REFRIGERATOR

- 4 Adjustable glass shelves
- 1 High-humidity drawer with divider
- 2 Storage drawers with divider
- 3 Adjustable door shelves
- · 2 Stationary door shelves
- · Adjustable dairy compartment
- · Air purification system

# **FREEZER**

- · Automatic ice maker
- 2 Adjustable wire shelves
- 3 Storage drawers
- 5 Adjustable door shelves
- Water filtration system