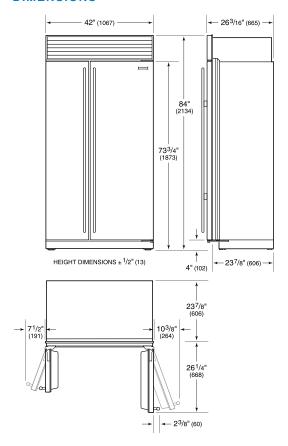

#### **DIMENSIONS**

#### **PRODUCT SPECIFICATIONS**

| Model                 | ICBBI-42S/S                                                   |
|-----------------------|---------------------------------------------------------------|
| Dimensions            | 1067mmW x 2134mmH x 610mmD                                    |
| Refrigerator Capacity | 433 L                                                         |
| Freezer Capacity      | 237 L                                                         |
| Weight                | 264 kg                                                        |
| Electrical Supply     | 220-240 VAC; 50/60 Hz                                         |
| Electrical Service    | ≤ 4 A                                                         |
| Plumbing Supply       | 6.35 mm OD copper line, braided stainless steel or PEX tubing |
| Plumbing Pressure     | 2.4-8.3 bar                                                   |
| Receptacle            | 3-prong grounding-type                                        |

## **ELECTRICAL**

**PLUMBING** 

NOTE: Dimensions in parenthesis are in millimeters unless otherwise specified