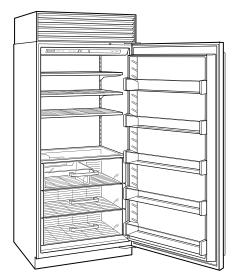

#### FREEZER

- · 3 Adjustable wire shelves
- 1 Stationary glass shelf
- 3 Storage drawers with dividers
- 5 Adjustable door shelves

## **INTERIOR VIEW**

This illustration is intended for interior reference only and may not represent the exterior of the model being specified.