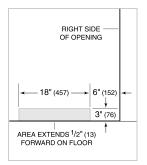

----------------------------------------------------------------|
| Dimensions         | 914mmW x 2134mmH x 610mmD                                        |
| Freezer Capacity   | 620 L                                                            |
| Weight             | 184 kg                                                           |
| Electrical Supply  | 220-240 VAC; 50/60 Hz                                            |
| Electrical Service | ≤ 4 A                                                            |
| Plumbing Supply    | 6.35 mm OD copper line, braided<br>stainless steel or PEX tubing |
| Plumbing Pressure  | 2.4 - 8.3 bar                                                    |
| Receptacle         | 3-prong grounding-type                                           |

## PLUMBING



PANEL SPECIFICATIONS For complete panels specifications including width/height, weight requirements, thickness requirements and offset details visit <u>subzero-wolf.com/builtinconfigurator</u>.

NOTE: Dimensions in parenthesis are in millimeters unless otherwise specified

## **INTERIOR VIEW**



This illustration is intended for interior reference only and may not represent the exterior of the model being specified.

## DIMENSIONS





## **FLUSH INSET INSTALLATION**