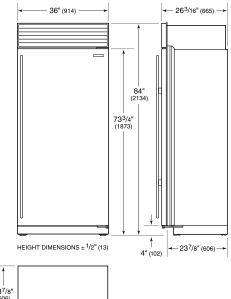

NOTE: Dimensions in parenthesis are in millimeters unless otherwise specified

## DIMENSIONS