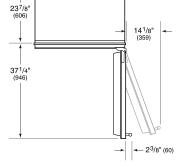

NOTE: Dimensions in parenthesis are in millimeters unless otherwise specified

## DIMENSIONS