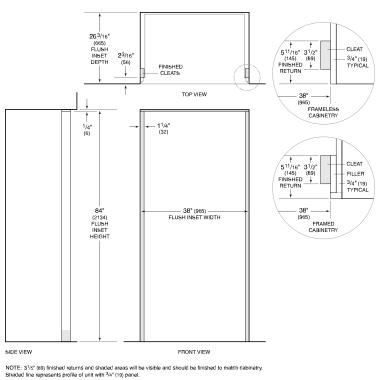

## **FLUSH INSET INSTALLATION**

NOTE: Dimensions in parenthesis are in millimeters unless otherwise specified