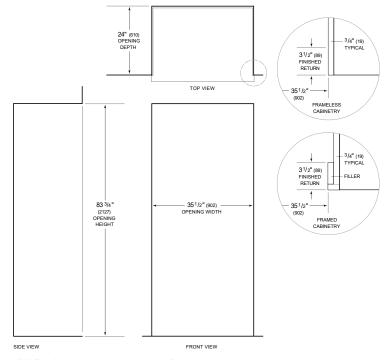

### **DIMENSIONS**

# STANDARD INSTALLATION

NOTE:  $3^1/2^n$  (89) finished returns will be visible and should be finished to match cabinetry Shaded line represents profile of unit.