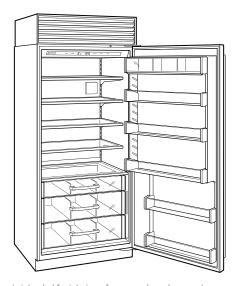

## REFRIGERATOR

- 4 Adjustable glass shelves
- 1 Stationary glass shelf
- 1 High-humidity drawer with dividers
- 2 Storage drawers with dividers
- 3 Adjustable door shelves
- 2 Stationary door shelves
- · Adjustable dairy compartment
- · Air purification system

### **INTERIOR VIEW**

This illustration is intended for interior reference only and may not represent the exterior of the model being specified.