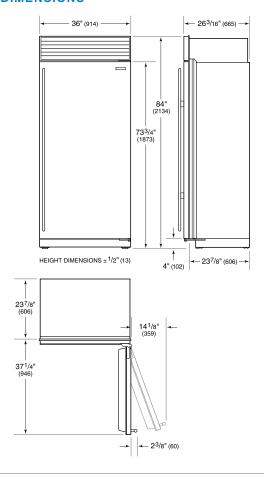

### **PRODUCT SPECIFICATIONS**

| Model                 | ICBBI-36R/O                                                    |
|-----------------------|----------------------------------------------------------------|
| Dimensions            | 914mmW x 2134mmH x 610mmD                                      |
| Refrigerator Capacity | 644 L                                                          |
| Weight                | 191 kg                                                         |
| Electrical Supply     | 220-240 VAC; 50/60 Hz                                          |
| Electrical Service    | ≤ 4 A                                                          |
| Plumbing Supply       | 6.35 mm OD copper line, braided stainless steel, or PEX tubing |
| Plumbing Pressure     | 2.4-8.3 bar                                                    |
| Receptacle            | 3-prong grounding-type                                         |

PANEL SPECIFICATIONS For complete panels specifications including width/height, weight requirements, thickness requirements and offset details visit subzerowolf.com/builtinconfigurator.

NOTE: Dimensions in parenthesis are in millimeters unless otherwise specified

### **DIMENSIONS**