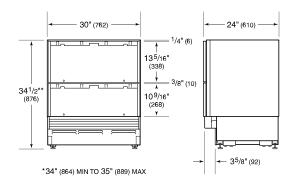

### **PRODUCT SPECIFICATIONS**

| Model                 | ICBID-30RP                                                    |
|-----------------------|---------------------------------------------------------------|
| Dimensions            | 762mmW x 876mmH x 610mmD                                      |
| Refrigerator Capacity | 151 L                                                         |
| Weight                | 95 kg                                                         |
| Electrical Supply     | 220-240 VAC; 50/60 Hz                                         |
| Electrical Service    | ≤ 2 A                                                         |
| Plumbing Supply       | 6.35 mm OD copper line, braided stainless steel or PEX tubing |
| Plumbing Pressure     | 2.4-8.3 bar                                                   |
| Receptacle            | 3-prong grounding-type                                        |

NOTE: Dimensions in parenthesis are in millimeters unless otherwise specified

### **DIMENSIONS**