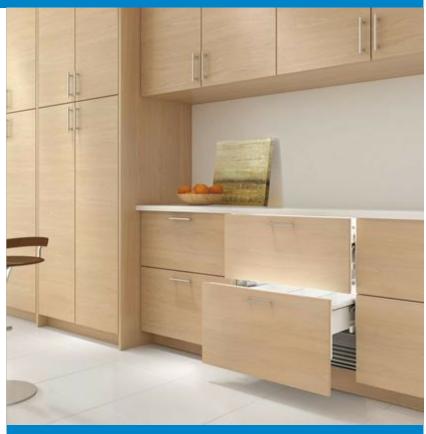

## REFRIGERATOR

- 2 refrigerator storage drawers with removable dividers
- Sliding crisper drawer cover