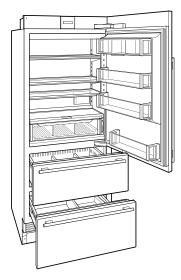

#### REFRIGERATOR

· LED refrigerator and freezer lights

• 4 glass refrigerator shelves (3 adjustable; 1 stationary)

- · Crisper drawer with adjustable dividers
- · 3 door bins (2 adjustable; 1 stationary)
- · 1 flip-up dairy compartment
- · Internal water dispenser

#### FREEZER

- 2 full-extension roll-out freezer drawers; one with adjustable dividers
- · Automatic ice maker with removable ice container

# **INTERIOR VIEW**

This illustration is intended for interior reference only and may not represent the exterior of the model being specified.