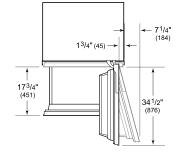

PANEL SPECIFICATIONS For complete panels specifications including width/height, weight requirements and thickness requirements visit subzero-wolf.com/reveal.

NOTE: Dimensions in parenthesis are in millimeters unless otherwise specified