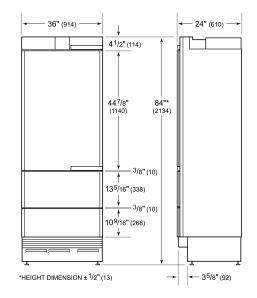

# **PRODUCT SPECIFICATIONS**

| Model                 | ICBDET3650CIID                                           |
|-----------------------|----------------------------------------------------------|
| Dimensions            | 914mmW x 2134mmH x 610mmD                                |
| Refrigerator Capacity | 402 L                                                    |
| Freezer Capacity      | 193 L                                                    |
| Weight                | 209 kg                                                   |
| Electrical Supply     | 220-240 V, 50/60 Hz                                      |
| Electrical Service    | ≤ 4 A                                                    |
| Plumbing Supply       | 6 mm OD copper, braided stainless steel<br>or PEX tubing |
| Plumbing Pressure     | 2.4-8.3 bar                                              |
| Receptacle            | 3-prong grounding-type                                   |

PANEL SPECIFICATIONS For complete panels specifications including width/height, weight requirements and thickness requirements visit subzero-wolf.com/reveal.

NOTE: Dimensions in parenthesis are in millimeters unless otherwise specified

#### DIMENSIONS