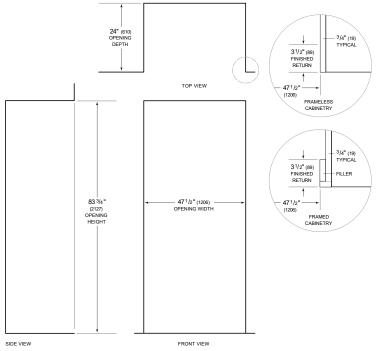

## **DIMENSIONS**

## STANDARD INSTALLATION

NOTE: 31/2" (89) finished returns will be visible and should be finished to match cabinetry