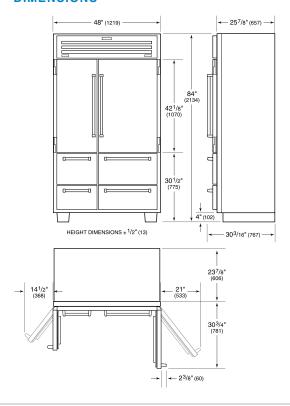

| 298 L                                                 |
| Weight                            | 390 kg                                                |
| Electrical Supply                 | 220-240 VAC; 50/60 Hz                                 |
| Electrical Service                | 3 A                                                   |
| Plumbing Supply                   | 1/4" OD copper, braided stainless steel or PEx tubing |
| Plumbing Pressure                 | 35 - 120 psi                                          |

#### **PLUMBING**



NOTE: Dimensions in parenthesis are in millimeters unless otherwise specified

## **INTERIOR VIEW**



This illustration is intended for interior reference only and may not represent the exterior of the model being specified.

## **DIMENSIONS**



## STANDARD INSTALLATION



NOTE: 31/2" (89) finished returns will be visible and should be finished to match cabinetry