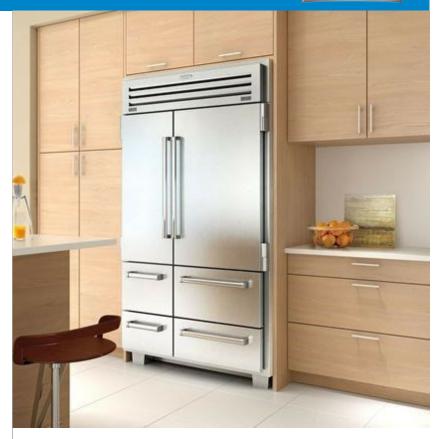

ICB648PRO



# **FEATURES**





## **PRODUCT SPECIFICATIONS**

| Model                             | ICB648PRO                                             |
|-----------------------------------|-------------------------------------------------------|
| Dimensions                        | 1219mmW x 2134mmH x 610mmD                            |
| Refrigerator Capacity             | 558 L                                                 |
| refrigerator-storage-<br>capacity | 476 L                                                 |
| Freezer Capacity                  | 367 L                                                 |
| freezer-storage-capacity          | 298 L                                                 |
| Weight                            | 390 kg                                                |
| Electrical