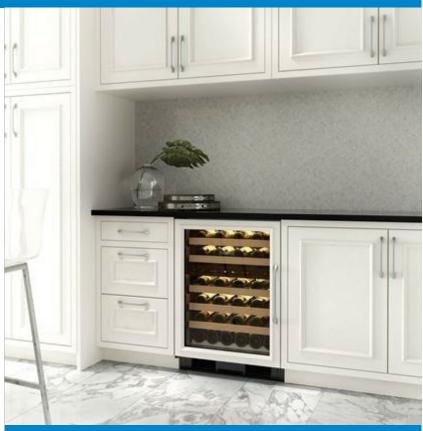

ICBUW-24/O



# **FEATURES**

Panel ready for your custom cabinetry

# **ACCESSORIES**

Designer Series Dessert Wine Rack

Wine Inventory Tiles

Wine Inventory Tiles - Writable

Stainless Steel Pro Handles

Stainless Steel Tubular Handles

Accessories are available through an authorized dealer. For local dealer information, visit <u>subzero-wolf.com/locator</u>.



## **HANDLE ACCESSORIES**

PRO

TUBULAR



## **PRODUCT SPECIFICATIONS**

| Model                 | ICBUW-24/O               |
|-----------------------|--------------------------|
| Dimensions            | 606mmW x 864mmH x 610mmD |
| Door Clearance        | 645mm                    |
| Weight                | 88 kg                    |
| Electrical Supply     | 220-240 VAC, 50/60 Hz    |
| Electrical Service    | ≤ 2 A                    |
| Wine Storage Capacity | 46 Bottles               |
| Receptacle            | 3-prong grounding-type   |

#### **ELECTRICAL**



NOTE: Dimensions in parenthesis are in millimeters unless otherwise specified

## **INTERIOR VIEW**



This illustration is intended for interior reference only and may not represent the exterior of the model being specifie