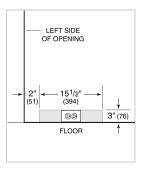

# STANDARD INSTALLATION

NOTE: 31/2" (89) finished returns will be visible and should be finished to match cabin