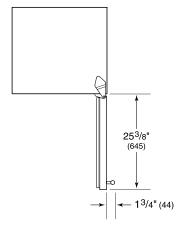

#### **ELECTRICAL**

NOTE: Dimensions in parenthesis are in millimeters unless otherwise specified