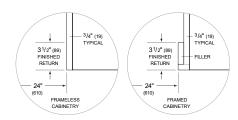

# STANDARD INSTALLATION

NOTE: 31/2" (89) finished returns will be visible and should be finished to match cabin