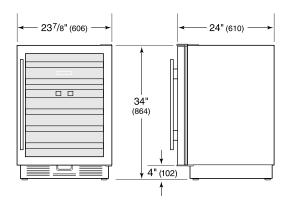

## **PRODUCT SPECIFICATIONS**

| Model                 | ICBUW-24/O               |
|-----------------------|--------------------------|
| Dimensions            | 606mmW x 864mmH x 610mmD |
| Door Clearance        | 645mm                    |
| Weight                | 88 kg                    |
| Electrical Supply     | 220-240 VAC, 50/60 Hz    |
| Electrical Service    | ≤ 2 A                    |
| Wine Storage Capacity | 46 Bottles               |
| Receptacle            | 3-prong grounding-type   |

#### **ELECTRICAL**

NOTE: Dimensions in parenthesis are in millimeters unless otherwise specified

## **DIMENSIONS**