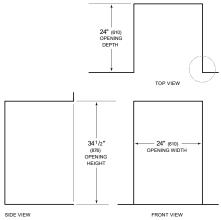

ODUCT SPECIFICATIONS**

| Model                 | ICBUW-24/O               |
|-----------------------|--------------------------|
| Dimensions            | 606mmW x 864mmH x 610mmD |
| Door Clearance        | 645mm                    |
| Weight                | 88 kg                    |
| Electrical Supply     | 220-240 VAC, 50/60 Hz    |
| Electrical Service    | ≤ 2 A                    |
| Wine Storage Capacity | 46 Bottles               |
| Receptacle            | 3-prong grounding-type   |

#### **ELECTRICAL**



NOTE: Dimensions in parenthesis are in millimeters unless otherwise specified

## **INTERIOR VIEW**



This illustration is intended for interior reference only and may not represent the exterior of the model being specified.

## **DIMENSIONS**





# STANDARD INSTALLATION



NOTE: 31/2" (89) finished returns will be visible and should be finished to match cabin