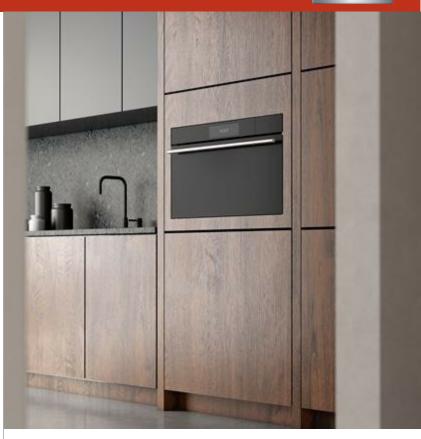

#### **FEATURES**

The elegant, modern aesthetics pair perfectly with 60 cm and 76 cm Wolf cooking products as well as a full suite of similarly styled Sub-Zero appliances

New, contemporary styling

Full-color touchscreen simplifies use and adds refinement to the design. Easily customize the user interface with drag-and-drop tile options.

Save up to 50 personalized favorite recipe presets.

13 Cooking Modes

1750-watt recessed broil element

The 76 cm model offers a generous 68 liter oven cavity and 30% more space, allowing multiple dishes to be placed side by side at once. The 1889-Watt dual convection system ensures even, multi-rack baking and consistent results

Three full-extension rack positions and one standard position

Updated controls offer language translations

The temperature probe alerts you when your dish has reached the desired temperature

Large water tank