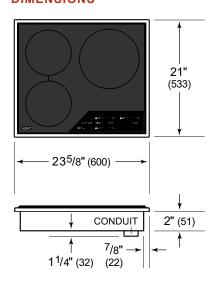

## PRODUCT SPECIFICATIONS

| Model              | ICBCl243TF/S            |
|--------------------|-------------------------|
| Dimensions         | 600mmW x 51mmH x 533mmD |
| Weight             | 19 kg                   |
| Electrical Supply  | 220-240 VAC, 50/60 Hz   |
| Electrical Service | 7.4 kW                  |

**NOTE:** Dimensions in parenthesis are in millimeters unless otherwise specified

## **DIMENSIONS**