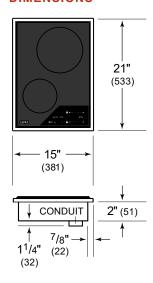

## PRODUCT SPECIFICATIONS

| ICBCI152TF/S            |
|-------------------------|
| 381mmW x 51mmH x 533mmD |
| 14 kg                   |
| 220-240 VAC, 50/60 Hz   |
| 3.7 kW                  |
|                         |

**NOTE:** Dimensions in parenthesis are in millimeters unless otherwise specified

## **DIMENSIONS**