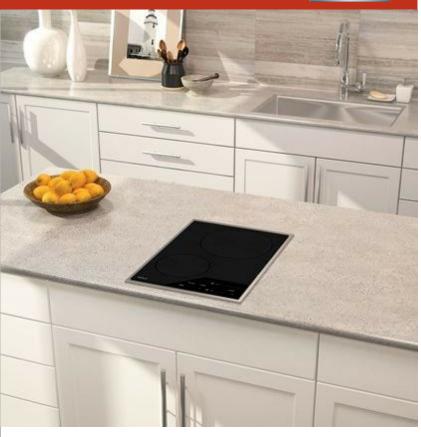

### **FEATURES**

Distributes heat more evenly with 40 percent faster temperature response than gas or electric

Transfers heat more efficiently because the energy is supplied directly to the cookware

Enjoy cooking with lightning-fast highs and subtle lows

Pair our slim 15" width with other Wolf modules for an integrated design

Promote safer and easier cooking with cookware sensing guards

Cleanup is a snap with the black ceramic glass surface

Enjoy the illuminated touch controls and convenient lock feature

### **COOKTOP SPECIFICATIONS**

- 1 1,400 W element
- 1 2,300 W element with 3,700 W boost