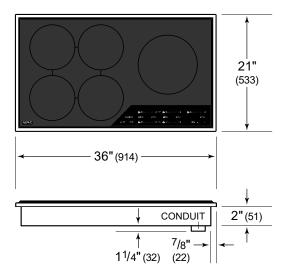

## **PRODUCT SPECIFICATIONS**

| Model              | ICBCI365T/S             |
|--------------------|-------------------------|
| Dimensions         | 914mmW x 51mmH x 533mmD |
| Weight             | 30 kg                   |
| Electrical Supply  | 220-240 VAC, 50/60 Hz   |
| Electrical Service | 11.1 kW                 |

**NOTE:** Dimensions in parenthesis are in millimeters unless otherwise specified

## DIMENSIONS