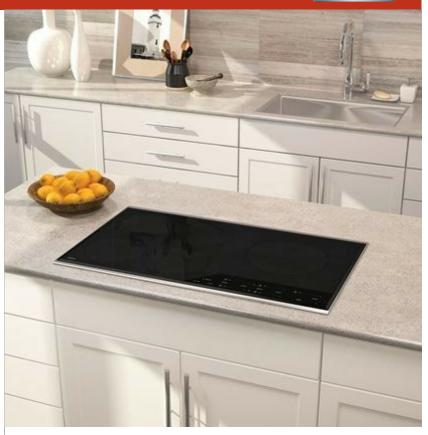

### ICBCI365T/S

### **FEATURES**

Incredible cooking control, with lightning fast high heat and very low lows

Cooktop stays relatively cool for added safety and easy cleanup

Cookware sensing guards against hot burners being left on

Efficiently transfers heat, because energy is supplied directly to the cookware