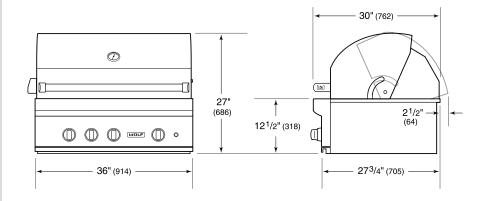

## PRODUCT SPECIFICATIONS

| Model              | ICBOG36                                                                 |
|--------------------|-------------------------------------------------------------------------|
| Dimensions         | 914mmW x 686mmH x<br>762mmD                                             |
| Weight             | 112 kg                                                                  |
| Electrical Supply  | 230/240V AC, 50 Hz                                                      |
| Electrical Service | 10 amp powerpoint                                                       |
| Gas Supply         | Refer to Design Guide and<br>Installation Guide for gas<br>requirements |

**NOTE:** Dimensions in parenthesis are in millimeters unless otherwise specified

## **DIMENSIONS**