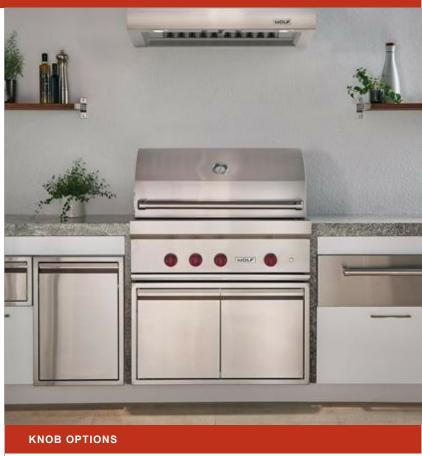

### **FEATURES**

Two individually contained 29 MJ/h grill burners deliver exceptional high to low control

Gain nuanced control and more taste from the direct and radiant heat provided by ceramic briquettes

Designed with a stainless-steel cover

Grill any time of day with LED-lit signature Wolf red control knobs

The two position rotisserie handles dishes large and small with a 15 MJ/h infrared burner

Resists the elements with its heavy-duty, all-weather stainless-steel construction

Using our easy-open, double-wall hood provides more heat for more efficient grilling

Illuminates your grilling surface with two powerful halogen lights

Eliminates the need for a pilot light with electric hot surface ignitors

Powerful 29 MJ/h infrared sear zone is perfect for searing in delicious flavor for mouthwatering results

### **GRILL SPECIFICATIONS**

- Halogen lighting
- · External reading thermometer
- Rotisserie
- 3 removable stainless steel burner grate; 1 warming rack
- · Removable drip tray