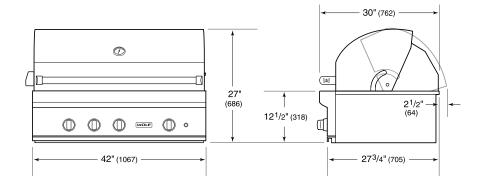

## PRODUCT SPECIFICATIONS

| Model              | ICBOG42                                                                 |
|--------------------|-------------------------------------------------------------------------|
| Dimensions         | 1067mmW x 686mmH x<br>762mmD                                            |
| Weight             | 122 kg                                                                  |
| Electrical Supply  | 230/240V AC, 50 Hz                                                      |
| Electrical Service | 10 amp powerpoint                                                       |
| Gas Supply         | Refer to Design Guide and<br>Installation Guide for gas<br>requirements |

**NOTE:** Dimensions in parenthesis are in millimeters unless otherwise specified

## **DIMENSIONS**