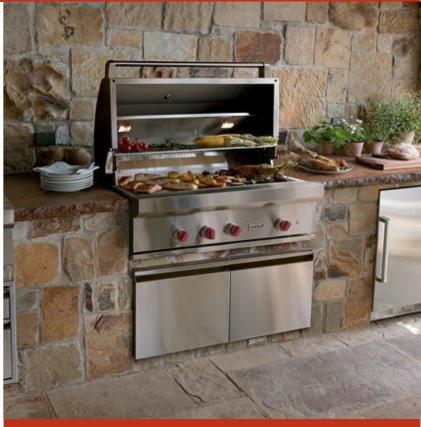

#### ICBOG42

### **FEATURES**

Two individually contained 29 MJ/h grill burners deliver exceptional high to low control

Gain nuanced control and more taste from the direct and radiant heat provided by ceramic briquettes

Designed with a stainless-steel cover

Grill any time of day with LED-lit signature Wolf red control knobs

The two position rotisserie handles dishes large and small with a 15 MJ/h infrared burner

Resists the elements with its heavy-duty, all-weather stainless-steel construction

Using our easy-open, double-wall hood provides more heat for more efficient grilling

Illuminates your grilling surface with two powerful halogen lights

Eliminates the need for a pilot light with electric hot surface ignitors

Powerful 29 MJ/h infrared sear zone is perfect for searing in delicious flavor for mouthwatering results

### **GRILL SPECIFICATIONS**

- Halogen lighting
- · External reading thermometer
- Rotisserie
- 3 removable stainless steel burner grate; 1 warming rack
- · Removable drip tray