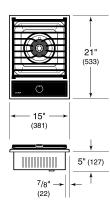

# **PRODUCT SPECIFICATIONS**

| Model              | ICBMM15TF/S                                                             |
|--------------------|-------------------------------------------------------------------------|
| Dimensions         | 381mmW x 127mmH x 533mmD                                                |
| Capacity           | 14 kg                                                                   |
| Electrical Supply  | 220-240 V AC, 50/60 Hz                                                  |
| Electrical Service | 0.2 A                                                                   |
| Gas Supply         | Refer to Design Guide and<br>Installation Guide for gas<br>requirements |

**NOTE:** Dimensions in parenthesis are in millimeters unless otherwise specified

# **DIMENSIONS**