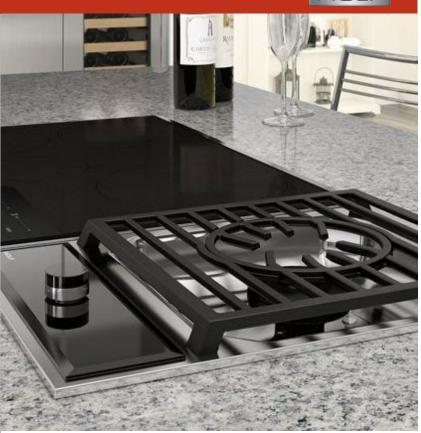

## **FEATURES**

High-output 24 MJ burner sculpts its flame for perfect stir frying

Automatic re-ignition system

Innovative "two in one" grate for standard or wok cooking

Seamless burner pan for easy clean-up

Integrated design, slim 38 cm width pairs well with other Wolf modules

Rigorously tested