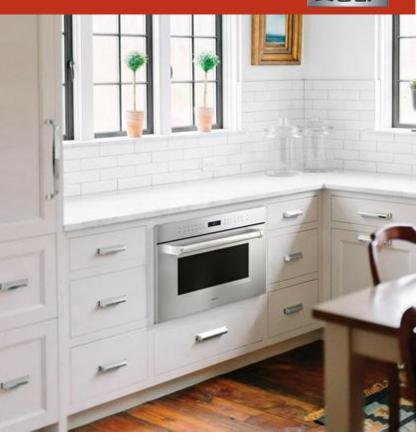

Combines microwave, convection, and grill technologies to provide all-inone oven versatility

Provides more cooking power than a traditional microwave with the help of convection and grill

Fits a 33x23cm pan in the 46 L, stainless-steel interior

Frees up counter space with efficient drop-down door design

Micro Bake and Micro Roast modes reduce or completely eliminate preheat times

Coordinates with other Wolf built-in ovens and appliances with various handle and trim options