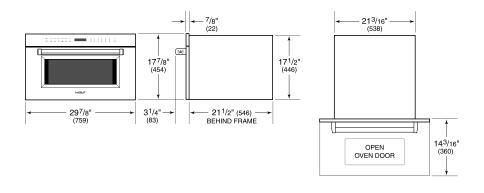

# **PRODUCT SPECIFICATIONS**

| Model              | ICBSPO30PM/S/PH                     |
|--------------------|-------------------------------------|
| Dimensions         | 759mmW x 454mmH x<br>546mmD         |
| Capacity           | 46 L                                |
| Door Clearance     | 360mm                               |
| Weight             | 36 kg                               |
| Electrical Supply  | 220-240 VAC, 50 Hz                  |
| Electrical Service | 15 amp dedicated circuit            |
| Power Cord Length  | 1.8 Meters                          |
| Receptacle         | grounding-type (earthed), IEC inlet |

**NOTE:** Dimensions in parenthesis are in millimeters unless otherwise specified

# **DIMENSIONS**