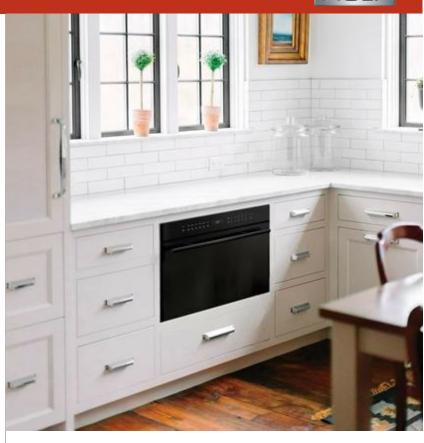

ICBSPO30CM/B/TH SHOWN WITH OPTIONAL BLACK HANDLE ACCESSORY

**FEATURES** 

## **PRODUCT SPECIFICATIONS**

| Model              | ICBSPO30CM/B/TH Shown with<br>optional Black Handle<br>Accessory |
|--------------------|------------------------------------------------------------------|
| Dimensions         | 759mmW x 454mmH x<br>546mmD                                      |
| Capacity           | 46 L                                                             |
| Door Clearance     | 360mm                                                            |
| Weight             | 36 kg                                                            |
| Electrical Supply  | grounded, 230 VAC, 50 Hz                                         |
| Electrical Service | 15 amp dedicated circuit                                         |
| Power Cord Length  | 1.8 Milimeters                                                   |
| Receptacle         | grounding-type (earthed), IEC inlet                              |