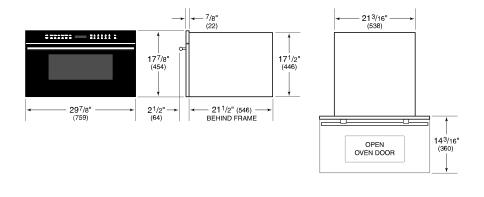

## **DIMENSIONS**

## **PRODUCT SPECIFICATIONS**

| Model              | ICBSPO30CM/B/TH Shown with<br>optional Black Handle<br>Accessory |
|--------------------|------------------------------------------------------------------|
| Dimensions         | 759mmW x 454mmH x<br>546mmD                                      |
| Capacity           | 46 L                                                             |
| Door Clearance     | 360mm                                                            |
| Weight             | 36 kg                                                            |
| Electrical Supply  | grounded, 230 VAC, 50 Hz                                         |
| Electrical Service | 15 amp dedicated circuit                                         |
| Power Cord Length  | 1.8 Milimeters                                                   |
| Receptacle         | grounding-type (earthed), IEC inlet                              |