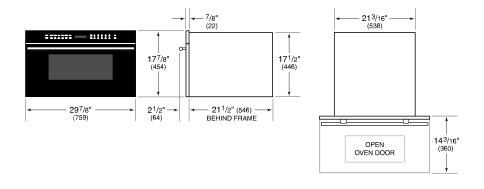

# **PRODUCT SPECIFICATIONS**

| Model              | ICBSPO30CM/B/TH                     |
|--------------------|-------------------------------------|
| Dimensions         | 759mmW x 454mmH x<br>546mmD         |
| Capacity           | 46 L                                |
| Door Clearance     | 360mm                               |
| Weight             | 36 kg                               |
| Electrical Supply  | grounded, 230 VAC, 50 Hz            |
| Electrical Service | 15 amp dedicated circuit            |
| Power Cord Length  | 1.8 Milimeters                      |
| Receptacle         | grounding-type (earthed), IEC inlet |

# **DIMENSIONS**