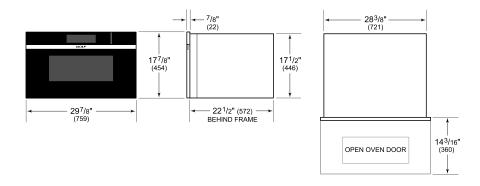

# **PRODUCT SPECIFICATIONS**

| Model                    | ICBCSO3050CM/B              |
|--------------------------|-----------------------------|
| Dimensions               | 759mmW x 454mmH x<br>572mmD |
| Oven Interior Dimensions | 642mmW x 273mmH x<br>385mmD |
| Overall Capacity         | 68 L                        |
| Usable Capacity          | 51 L                        |
| Door Clearance           | 360mm                       |
| Electrical Supply        | 220-240 VAC, 50/60 Hz       |
| Electrical Service       | 20 amp dedicated circuit    |
| Conduit Length           | 1.2 Milimeters              |

# **DIMENSIONS**