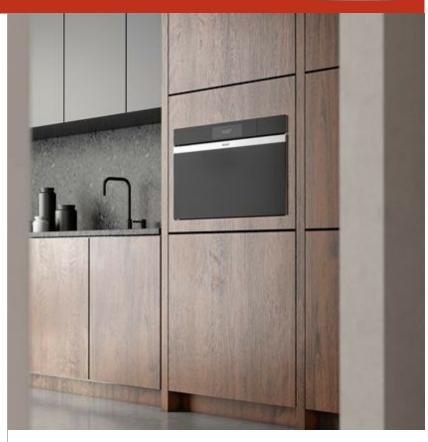

#### **FEATURES**

The elegant, modern aesthetics pair perfectly with a full suite of similarly styled Sub-Zero and Wolf appliances

Contemporary styling features a completely handleless look that incorporates a motorized door system

Plumbed and non-plumbed options for maximum installation flexibility

Full-colour touchscreen simplifies use

Save up to 50 personalised favorite recipe presets

Cooking modes include Steam, Convection, Broil, Slow Roast

Oven features a 1750-watt recessed broil element with multiple settings

68 liter oven cavity allows multiple dishes to be placed side by side at once

1889-watt dual convection system ensures even, multi-rack baking and consistent results

Three full-extension rack positions and one standard position allow easy access and increased cooking flexibility

1.2-liter tank holds enough water for 2 hours of uninterrupted steam cooking

The temperature probe alerts you when your dish has reached the desired temperature