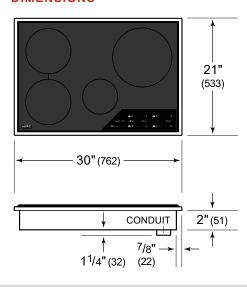

# **PRODUCT SPECIFICATIONS**

| Model              | ICBCl304T/S             |
|--------------------|-------------------------|
| Dimensions         | 762mmW x 51mmH x 533mmD |
| Weight             | 22 kg                   |
| Electrical Supply  | 220-240 VAC, 50/60 Hz   |
| Electrical Service | 7.4 kW                  |

**NOTE:** Dimensions in parenthesis are in millimeters unless otherwise specified

# **DIMENSIONS**