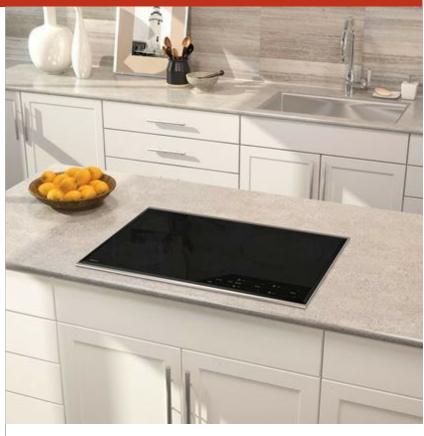

# ICBCI304T/S

### **FEATURES**

Incredible cooking control, with lightning fast high heat and very low lows

Cooktop stays relatively cool for added safety and easy cleanup

Cookware sensing guards against hot burners being left on

Efficiently transfers heat, because energy is supplied directly to the cookware