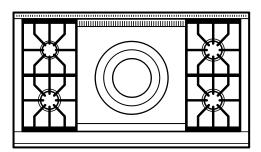

# **TOP CONFIGURATION**

# **RANGETOP SPECIFICATIONS**

- Stainless-steel island trim (included)
- 1 4.6 kW French Top
- 1 2.8 kW Burner
- 3 4.6 kW Burners