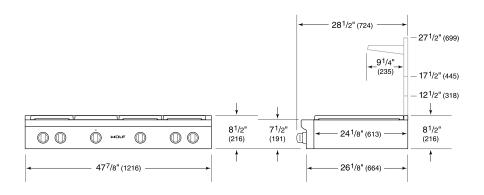

# **PRODUCT SPECIFICATIONS**

| Model      | ICBSRT484F                   |
|------------|------------------------------|
| Dimensions | 1216mmW x 216mmH x<br>724mmD |
| Weight     | 127 kg                       |

**NOTE:** Dimensions in parenthesis are in millimeters unless otherwise specified

# **DIMENSIONS**