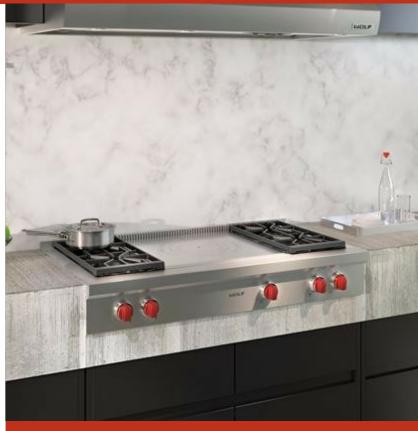

# **TOP CONFIGURATION**

# **RANGETOP SPECIFICATIONS**

- Stainless-steel island trim (included)
- 1 4.6 kW French Top
- 1 2.8 kW Burner
- 3 4.6 kW Burners